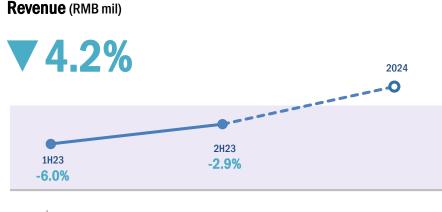

### **BSS Business Faced Certain Challenges**

#### **Revenue declined slightly**

#### Revenue (RMB mil)