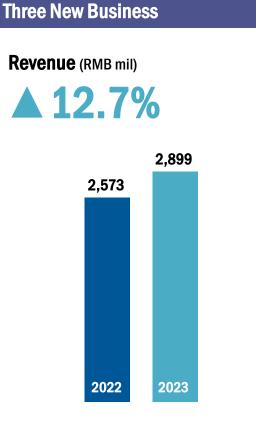

### Achieved Stable Performance with Continued Focus on Quality Development

| <b>Operating revenue</b> (RMB mil)      | Gross p |
|-----------------------------------------|---------|
| <b>▲ 2.0%</b>                           |         |
| 2023 7,891                              | 2023    |
| 2022 7,738                              | 2022    |
| Revenue of Three New Business (RMB mil) | Gross p |
| <b>▲ 12.7%</b>                          | 37.     |
| 2023     2,899       2022     2,573     | ▼0      |
|                                         |         |
| <b>Operating cash flow</b> (RMB mil)    | Dividen |
| ▲ 5.9%                                  |         |
| 2023 582                                | 2023 0. |
| 2022 549                                | 2022    |

## Three New Business Sustained Double-digit Growth, Contributing Higher Proportion to Revenue

As % of operating revenue

**36.7% ▲** 3.4pp

### **Financial Overview**

| RMB ('000)                                 | 2023        | 2022        | Change (%) |
|--------------------------------------------|-------------|-------------|------------|
| Operating revenue                          | 7,890,620   | 7,737,787   | 2.0%       |
| Including: Revenue from Three New Business | 2,899,138   | 2,573,230   | 12.7%      |
| As % of operating revenue                  | 36.7%       | 33.3%       | 3.4рр      |
| Gross profit                               | 2,975,236   | 2,939,494   | 1.2%       |
| Gross margin (%)                           | 37.7%       | 38.0%       | (0.3pp)    |
| Operating expenses                         | (2,045,473) | (2,049,276) | (0.2%)     |
| Other income or losses                     | (291,000)   | 53,252      | (646.5%)   |
| Income tax expenses                        | (126,451)   | (119,058)   | 6.2%       |
| Net profit                                 | 512,312     | 824,412     | (37.9%)    |
| Net profit margin (%)                      | 6.5%        | 10.7%       | (4.2pp)    |
|                                            |             |             |            |
| Adjusted net profit                        | 850,847     | 824,412     | 3.2%       |

# **Operating Revenue Slightly Increased with Steady Growth in Three New Business**

(RMB mil)

**▲ 12.7%** 

High attention to business quality, with modest growth

**Operating revenue** (RMB mil)

**2.0%** 

2,899 2,573 36.7% 33.3% 2022 2023

**Revenue from Three New** 

**Business and its proportion** 