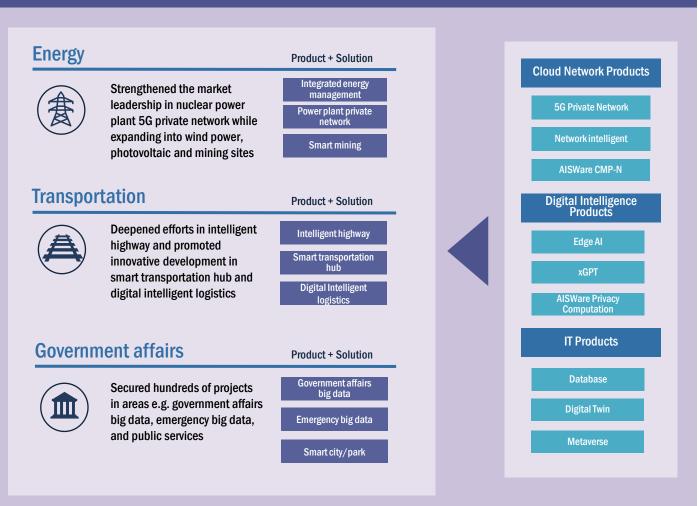

### **Vast Market Potential in Energy Industry**

- Proprietary 5G private network and edge AI products are widely deployed in energy industry
- Created an integrated energy management platform "Xihe Energy" in distributed photovoltaic system, integrating cloud and network technologies

| Nuclear Power                                                                                                                                                                                                         | Wind Power                                                                                                                                                                                                                                                                                                     | Photovoltaic                                                                                                                                                                                                                                                                                                                                                                                                                                | Mining                                                                                                                                                                                                                                                                                                                                                                                                                                                                                                                                                                                                                                                                                                                                                                                                                                                                                                                                                                                                                                                                                                                                                                                                                                                                                                                                                                                                                                                                                                                                                                                                                                                                                                                                                                                                                                                                                                                                                                                                                                                                   |
|-----------------------------------------------------------------------------------------------------------------------------------------------------------------------------------------------------------------------|----------------------------------------------------------------------------------------------------------------------------------------------------------------------------------------------------------------------------------------------------------------------------------------------------------------|---------------------------------------------------------------------------------------------------------------------------------------------------------------------------------------------------------------------------------------------------------------------------------------------------------------------------------------------------------------------------------------------------------------------------------------------|--------------------------------------------------------------------------------------------------------------------------------------------------------------------------------------------------------------------------------------------------------------------------------------------------------------------------------------------------------------------------------------------------------------------------------------------------------------------------------------------------------------------------------------------------------------------------------------------------------------------------------------------------------------------------------------------------------------------------------------------------------------------------------------------------------------------------------------------------------------------------------------------------------------------------------------------------------------------------------------------------------------------------------------------------------------------------------------------------------------------------------------------------------------------------------------------------------------------------------------------------------------------------------------------------------------------------------------------------------------------------------------------------------------------------------------------------------------------------------------------------------------------------------------------------------------------------------------------------------------------------------------------------------------------------------------------------------------------------------------------------------------------------------------------------------------------------------------------------------------------------------------------------------------------------------------------------------------------------------------------------------------------------------------------------------------------------|
|                                                                                                                                                                                                                       |                                                                                                                                                                                                                                                                                                                |                                                                                                                                                                                                                                                                                                                                                                                                                                             |                                                                                                                                                                                                                                                                                                                                                                                                                                                                                                                                                                                                                                                                                                                                                                                                                                                                                                                                                                                                                                                                                                                                                                                                                                                                                                                                                                                                                                                                                                                                                                                                                                                                                                                                                                                                                                                                                                                                                                                                                                                                          |
| Market Potential 78 units (in operation + under construction)                                                                                                                                                         | Market Potential >5,000 wind farms                                                                                                                                                                                                                                                                             | Market Potential     >5,000 large and medium-sized sites                                                                                                                                                                                                                                                                                                                                                                                    | Market Potential     >1,000 intelligent coal mines                                                                                                                                                                                                                                                                                                                                                                                                                                                                                                                                                                                                                                                                                                                                                                                                                                                                                                                                                                                                                                                                                                                                                                                                                                                                                                                                                                                                                                                                                                                                                                                                                                                                                                                                                                                                                                                                                                                                                                                                                       |
| <b>Business Progress</b><br>Signed a total of 23 nuclear power units for<br>nuclear power plant 5G private network projects,<br>covering nearly 30% of the nuclear power units                                        | <b>Business Progress</b> Support the construction of > 100 smart wind farms E0 Private                                                                                                                                                                                                                         | Dusiness Progress         The integrated energy management business has accumulated access to > 400 sites         Integrated energy management                                                                                                                                                                                                                                                                                              | <b>Business Progress Breaking into the smart mining market</b> with "standardised product + solution"                                                                                                                                                                                                                                                                                                                                                                                                                                                                                                                                                                                                                                                                                                                                                                                                                                                                                                                                                                                                                                                                                                                                                                                                                                                                                                                                                                                                                                                                                                                                                                                                                                                                                                                                                                                                                                                                                                                                                                    |
| 5G Private network     Edge Al       Benchmark Case                                                                                                                                                                   | 5G Private network     Edge Al       Benchmark Case                                                                                                                                                                                                                                                            | + Edge Al 雪tルレ兴源<br>Benchmark Case                                                                                                                                                                                                                                                                                                                                                                                                          | 5G Private<br>network     Edge Al     Digital Twin       Image: Display the second secon |
| <ul> <li>Jiangsu Tianwan 5G private network project</li> <li>Fujian Zhangzhou 5G private network project:<br/>The first nuclear power plant in China to adopt<br/>5G private network at construction stage</li> </ul> | <ul> <li>CGN New Energy Guangning wind farm<br/>project. The first new energy station in China<br/>achieved full coverage using 5G public-private<br/>network integration solution</li> <li>CGN New Energy Inner Mongolia Xingan Meng<br/>Runze and Heshuo wind farm 5G private<br/>network project</li> </ul> | <ul> <li>CNH Energy Hainan distributed photovoltaic<br/>project: Leveraging intelligent cloud platforms<br/>to achieve smart operation of distributed<br/>photovoltaics, creating a "county-wide<br/>photovoltaic" system</li> <li>Jingneng Carbon-Neutral Building and Hainan<br/>Jiaotou Zero-carbon Service Project: Utilizing<br/>smart integrated energy management platforms<br/>to develop low-carbon buildings and parks</li> </ul> | <ul> <li>A leading mining enterprise project in Xinjiang:<br/>The first commercial case of a computing power<br/>endogenous 5G private network</li> <li>Pingmei Intelligent Mine Project</li> <li>Huaneng Coal Industry Data Governance<br/>Project</li> </ul>                                                                                                                                                                                                                                                                                                                                                                                                                                                                                                                                                                                                                                                                                                                                                                                                                                                                                                                                                                                                                                                                                                                                                                                                                                                                                                                                                                                                                                                                                                                                                                                                                                                                                                                                                                                                           |

## **Deployed a Diversified Layout in Transportation Industry**

### **Digital Intelligent Logistics**

#### Data as a Factor" x Logistics

>500,000 logistics and freight forwarding companies from industries like ports, electricity, coal, steel, finance, etc.

Grasp the overarching trend of the "Data as a Factor X Three-Year Action Plan": activate the potential of data in the logistics to enhance the efficiency of multimodal transportation