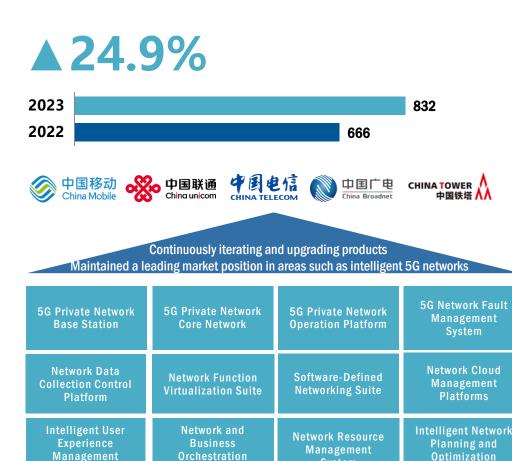

## **OSS Business Maintained Rapid Growth**

System

Platform

Continued to expand the scale with industry-leading technology and products

#### Revenue (RMB mil)

Platform

System

### Market Opportunity

#### **Autonomous Network**

Developed autonomous network co-pilot, helping operators accelerate evolution towards L4/L5 autonomous network