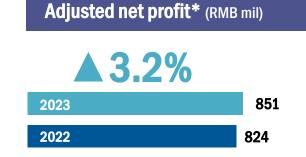

Adjusted net profit margin\*

**10.8%** ▲ 0.1pp

\* Excluding the impact of non-operating items: impairment of goodwill and intangible assets, dividend tax arising from the declaration of a special dividend tax in 2023.

### **Financial Overview**

| RMB ('000)                                 | 2023        | 2022        | Change (%) |
|--------------------------------------------|-------------|-------------|------------|
| Operating revenue                          | 7,890,620   | 7,737,787   | 2.0%       |
| Including: Revenue from Three New Business | 2,899,138   | 2,573,230   | 12.7%      |
| As % of operating revenue                  | 36.7%       | 33.3%       | 3.4рр      |
| Gross profit                               | 2,975,236   | 2,939,494   | 1.2%       |
| Gross margin (%)                           | 37.7%       | 38.0%       | (0.3pp)    |
| Operating expenses                         | (2,045,473) | (2,049,276) | (0.2%)     |
| Other income or losses                     | (291,000)   | 53,252      | (646.5%)   |
| Income tax expenses                        | (126,451)   | (119,058)   | 6.2%       |
| Net profit                                 | 512,312     | 824,412     | (37.9%)    |
| Net profit margin (%)                      | 6.5%        | 10.7%       | (4.2pp)    |
|                                            |             |             |            |
| Adjusted net profit                        | 850,847     | 824,412     | 3.2%       |

| Net cash generated from operating activities                                                                                 | 581,502 | 549,173 | 5.9%  |
|------------------------------------------------------------------------------------------------------------------------------|---------|---------|-------|
| Dividend tax arising from special divided                                                                                    | 51,001  |         | N/A   |
| Non-operating items:<br>Impairment of intangible assets and goodwill arising from<br>the acquisition of iResearch Consulting | 287,534 |         | N/A   |
| Adjusted net profit margin (%)                                                                                               | 10.8%   | 10.7%   | 0.1pp |
| Adjusted net profit                                                                                                          | 850,847 | 824,412 | 3.2%  |

### Appendix 1: Summary of Consolidated Income Statement

| RMB ('000)                            | 2023        | 2022        | Change    | Change (%) |
|---------------------------------------|-------------|-------------|-----------|------------|
| Operating revenue                     | 7,890,620   | 7,737,787   | 152,833   | 2.0%       |
| Incl: Revenue from Three New Business | 2,899,138   | 2,573,230   | 325,908   | 12.7%      |
| Cost of sales                         | (4,915,384) | (4,798,293) | (117,091) | 2.4%       |
| Gross profit                          | 2,975,236   | 2,939,494   | 35,742    | 1.2%       |
| Selling & marketing expenses          | (624,273)   | (597,031)   | (27,242)  | 4.6%       |
| Administrative expenses               | (326,286)   | (344,558)   | 18,272    | (5.3%)     |
| R&D expenses                          | (1,094,914) | (1,107,687) | 12,773    | (1.2%)     |
| Other incomes and losses              | (291,000)   | 53,252      | (344,252) | (646.5%)   |
| Income tax expenses                   | (126,451)   | (119,058)   | (7,393)   | 6.2%       |
| Net profit                            | 512,312     | 824,412     | (312,100) | (37.9%)    |
| Adjusted net profit                   | 850,847     | 824,412     | 26,435    | 3.2%       |