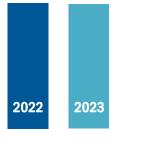

### Selling & marketing expenses (RMB mil) **4.6%**

As % of operating revenue

7.9% ▲ 0.2pp

- Continuously improved the sales system of new businesses, supporting strategic transformation and market expansion
- Increased marketing initiatives for ٠ Three New Business
- Focused on marketing efficiency and maintained a reasonable percentage to operating revenue

### (RMB mil) ▼ 5.3%

Administrative expenses

As % of operating revenue

4.1% **▼0.4pp** 

### Appendix 1: Summary of Consolidated Income Statement

| RMB ('000)                            | 2023        | 2022        | Change    | Change (%) |
|---------------------------------------|-------------|-------------|-----------|------------|
| Operating revenue                     | 7,890,620   | 7,737,787   | 152,833   | 2.0%       |
| Incl: Revenue from Three New Business | 2,899,138   | 2,573,230   | 325,908   | 12.7%      |
| Cost of sales                         | (4,915,384) | (4,798,293) | (117,091) | 2.4%       |
| Gross profit                          | 2,975,236   | 2,939,494   | 35,742    | 1.2%       |
| Selling & marketing expenses          | (624,273)   | (597,031)   | (27,242)  | 4.6%       |
| Administrative expenses               | (326,286)   | (344,558)   | 18,272    | (5.3%)     |
| R&D expenses                          | (1,094,914) | (1,107,687) | 12,773    | (1.2%)     |
| Other incomes and losses              | (291,000)   | 53,252      | (344,252) | (646.5%)   |
| Income tax expenses                   | (126,451)   | (119,058)   | (7,393)   | 6.2%       |
| Net profit                            | 512,312     | 824,412     | (312,100) | (37.9%)    |
| Adjusted net profit                   | 850,847     | 824,412     | 26,435    | 3.2%       |