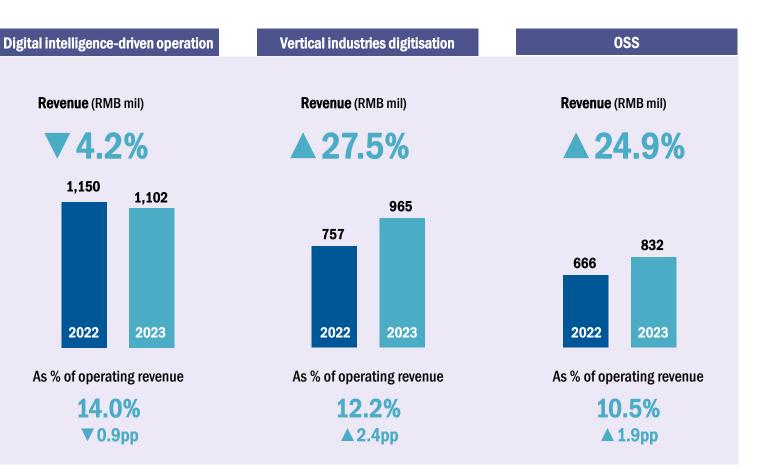

## **Digital Intelligence-driven Operation under Short-term Pressure**

#### **Revenue declined narrowed in 2H23**

# Deepened High-quality Development Model of "Standardised Product + Solution" in Vertical Industries

Vertical industries digitisation continued to grow rapidly

#### Revenue (RMB mil)

Continued to deepen high-quality development model of "standardised product + solution"

## **OSS Business Maintained Rapid Growth**

System

Platform

Continued to expand the scale with industry-leading technology and products

#### Revenue (RMB mil)

Platform

System