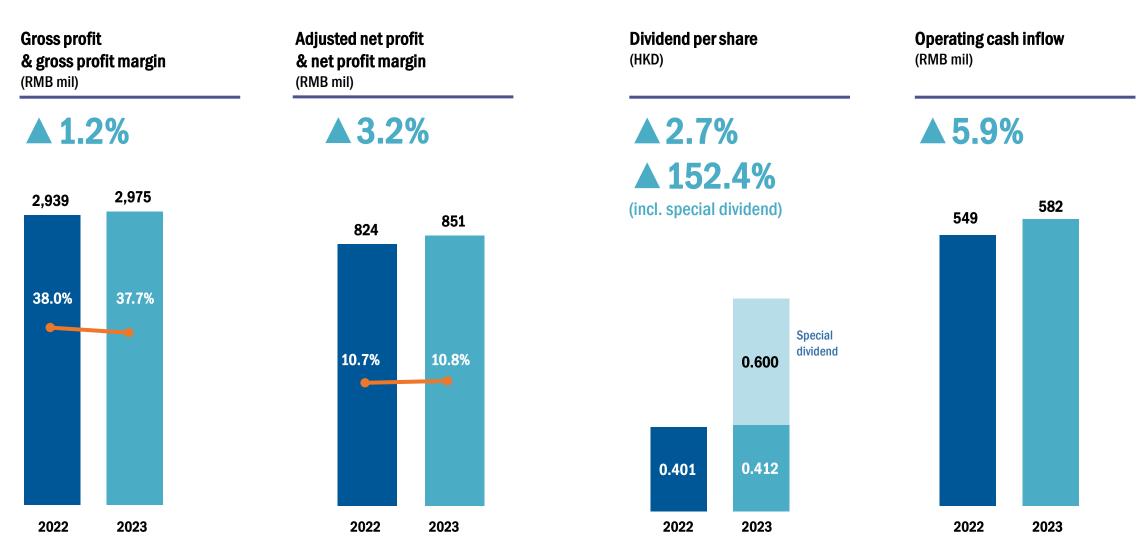

### **Financial Overview**

| RMB ('000)                                 | 2023        | 2022        | Change (%) |
|--------------------------------------------|-------------|-------------|------------|
| Operating revenue                          | 7,890,620   | 7,737,787   | 2.0%       |
| Including: Revenue from Three New Business | 2,899,138   | 2,573,230   | 12.7%      |
| As % of operating revenue                  | 36.7%       | 33.3%       | 3.4рр      |
| Gross profit                               | 2,975,236   | 2,939,494   | 1.2%       |
| Gross margin (%)                           | 37.7%       | 38.0%       | (0.3pp)    |
| Operating expenses                         | (2,045,473) | (2,049,276) | (0.2%)     |
| Other income or losses                     | (291,000)   | 53,252      | (646.5%)   |
| Income tax expenses                        | (126,451)   | (119,058)   | 6.2%       |
| Net profit                                 | 512,312     | 824,412     | (37.9%)    |
| Net profit margin (%)                      | 6.5%        | 10.7%       | (4.2pp)    |
|                                            |             |             |            |
| Adjusted net profit                        | 850,847     | 824,412     | 3.2%       |

| Net cash generated from operating activities                                                                                 | 581,502 | 549,173 | 5.9%  |
|------------------------------------------------------------------------------------------------------------------------------|---------|---------|-------|
| Dividend tax arising from special divided                                                                                    | 51,001  |         | N/A   |
| Non-operating items:<br>Impairment of intangible assets and goodwill arising from<br>the acquisition of iResearch Consulting | 287,534 |         | N/A   |
| Adjusted net profit margin (%)                                                                                               | 10.8%   | 10.7%   | 0.1pp |
| Adjusted net profit                                                                                                          | 850,847 | 824,412 | 3.2%  |