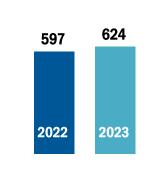

### (RMB mil) ▼ 5.3%

Administrative expenses

As % of operating revenue

4.1% **▼0.4pp** 

### Appendix 1: Summary of Consolidated Income Statement

| RMB ('000)                            | 2023        | 2022        | Change    | Change (%) |
|---------------------------------------|-------------|-------------|-----------|------------|
| Operating revenue                     | 7,890,620   | 7,737,787   | 152,833   | 2.0%       |
| Incl: Revenue from Three New Business | 2,899,138   | 2,573,230   | 325,908   | 12.7%      |
| Cost of sales                         | (4,915,384) | (4,798,293) | (117,091) | 2.4%       |
| Gross profit                          | 2,975,236   | 2,939,494   | 35,742    | 1.2%       |
| Selling & marketing expenses          | (624,273)   | (597,031)   | (27,242)  | 4.6%       |
| Administrative expenses               | (326,286)   | (344,558)   | 18,272    | (5.3%)     |
| R&D expenses                          | (1,094,914) | (1,107,687) | 12,773    | (1.2%)     |
| Other incomes and losses              | (291,000)   | 53,252      | (344,252) | (646.5%)   |
| Income tax expenses                   | (126,451)   | (119,058)   | (7,393)   | 6.2%       |
| Net profit                            | 512,312     | 824,412     | (312,100) | (37.9%)    |
| Adjusted net profit                   | 850,847     | 824,412     | 26,435    | 3.2%       |