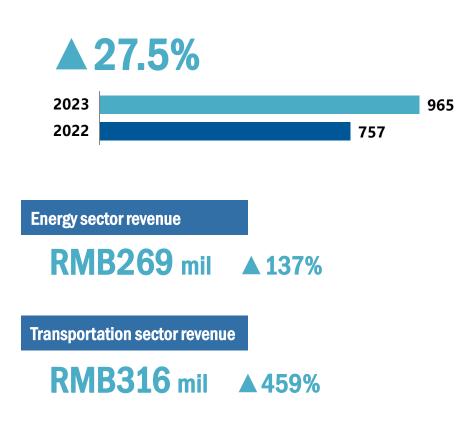

# Deepened High-quality Development Model of "Standardised Product + Solution" in Vertical Industries

Vertical industries digitisation continued to grow rapidly

#### Revenue (RMB mil)

Continued to deepen high-quality development model of "standardised product + solution"

### **Vast Market Potential in Energy Industry**

- Proprietary 5G private network and edge AI products are widely deployed in energy industry
- Created an integrated energy management platform "Xihe Energy" in distributed photovoltaic system, integrating cloud and network technologies