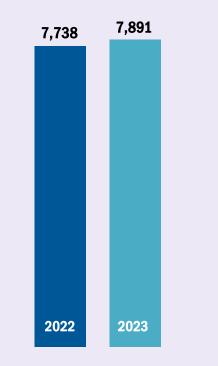

### Achieved Stable Performance with Continued Focus on Quality Development

| <b>Operating revenue</b> (RMB mil)      | Gross p |
|-----------------------------------------|---------|
| <b>▲ 2.0%</b>                           |         |
| 2023 7,891                              | 2023    |
| 2022 7,738                              | 2022    |
| Revenue of Three New Business (RMB mil) | Gross p |
| <b>▲ 12.7%</b>                          | 37.     |
| 2023     2,899       2022     2,573     | ▼0      |
|                                         |         |
| <b>Operating cash flow</b> (RMB mil)    | Dividen |
| ▲ 5.9%                                  |         |
| 2023 582                                | 2023 0. |
| 2022 549                                | 2022    |

### **Financial Overview**

| RMB ('000)                                 | 2023        | 2022        | Change (%) |
|--------------------------------------------|-------------|-------------|------------|
| Operating revenue                          | 7,890,620   | 7,737,787   | 2.0%       |
| Including: Revenue from Three New Business | 2,899,138   | 2,573,230   | 12.7%      |
| As % of operating revenue                  | 36.7%       | 33.3%       | 3.4рр      |
| Gross profit                               | 2,975,236   | 2,939,494   | 1.2%       |
| Gross margin (%)                           | 37.7%       | 38.0%       | (0.3pp)    |
| Operating expenses                         | (2,045,473) | (2,049,276) | (0.2%)     |
| Other income or losses                     | (291,000)   | 53,252      | (646.5%)   |
| Income tax expenses                        | (126,451)   | (119,058)   | 6.2%       |
| Net profit                                 | 512,312     | 824,412     | (37.9%)    |
| Net profit margin (%)                      | 6.5%        | 10.7%       | (4.2pp)    |
|                                            |             |             |            |
| Adjusted net profit                        | 850,847     | 824,412     | 3.2%       |

# **Operating Revenue Slightly Increased with Steady Growth in Three New Business**

(RMB mil)

**▲ 12.7%** 

High attention to business quality, with modest growth

**Operating revenue** (RMB mil)

**2.0%** 

2,899 2,573 36.7% 33.3% 2022 2023