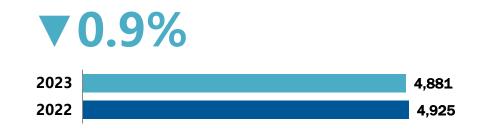

### Achieved Stable Performance with Continued Focus on Quality Development

| <b>Operating revenue</b> (RMB mil)      | Gross p |
|-----------------------------------------|---------|
| <b>▲ 2.0%</b>                           |         |
| 2023 7,891                              | 2023    |
| 2022 7,738                              | 2022    |
| Revenue of Three New Business (RMB mil) | Gross p |
| <b>▲ 12.7%</b>                          | 37.     |
| 2023     2,899       2022     2,573     | ▼0      |
|                                         |         |
| <b>Operating cash flow</b> (RMB mil)    | Dividen |
| ▲ 5.9%                                  |         |
| 2023 582                                | 2023 0. |
| 2022 549                                | 2022    |

| Gross profit (RMB mil)    |       |
|---------------------------|-------|
| ▲ 1.2%                    |       |
| 2023                      | 2,975 |
| 2022                      | 2,939 |
|                           |       |
| Gross profit margin       |       |
| <b>37.7%</b><br>▼0.3pp    |       |
| Dividend new shows (1997) |       |